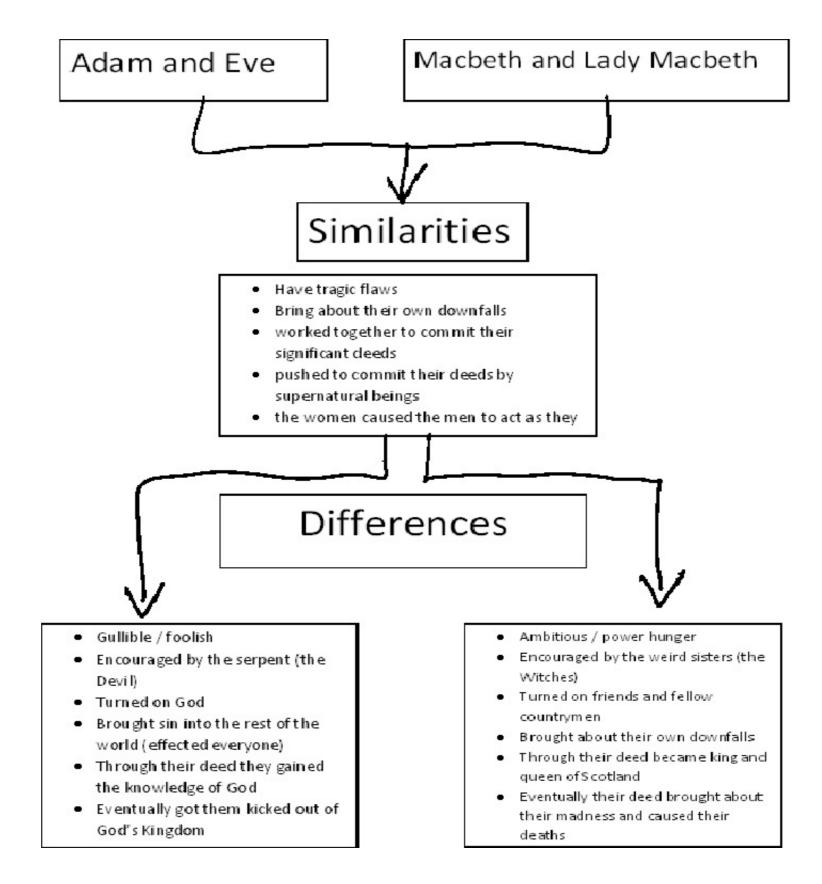

# DOWNLOAD



# DOWNLOAD

### <u>List Of Characters In Macbeth</u>



List Of Characters In Macbeth



### DOWNLOAD



# DOWNLOAD

Lennox, Ross, Menteth, Angus, Caithness Thanes of Scotland, all of whom eventually turn against the tyrannical Macbeth. The Porter, the Old Man, the Doctors ...

Macbeth By William Shakespeare. ... It contrasts the characters of Macbeth and Banquo, and reveals that Banquo, although loyal to King Duncan, is also loyal .... A Porter. Print List Price: \$3.00. Consumed by ambition and spurred to action by his wife, Macbeth murders King Duncan and takes the Scottish throne for himself .... Macbeth has every opportunity to avoid his fate: he could have ignored Lady Macbeth, or followed the lead of Banquo. However, he made a different choice, ...

### list of characters in macbeth

list of characters in macbeth, macbeth list of chara